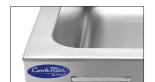

## **Standard Features**

- · Stainless steel structure
- · Anti-drip well edge
- · Lighted on/off switch
- Heat up within 10 minutes
- · Adjustable temperature settings
- The 7700 is a warmer and the 7800 is a cooker/warmer

#### Anti-drip well edge

Power and temperature dial