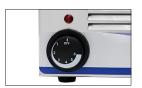

## **Standard Features**

- · Stainless steel structure
- · Anti-drip well edge
- · Lighted on/off switch
- Heat up within 10 minutes
- · Adjustable temperature settings
- The 7700 is a warmer and the 7800 is a cooker/warmer

#### Anti-drip well edge

Power and temperature dial