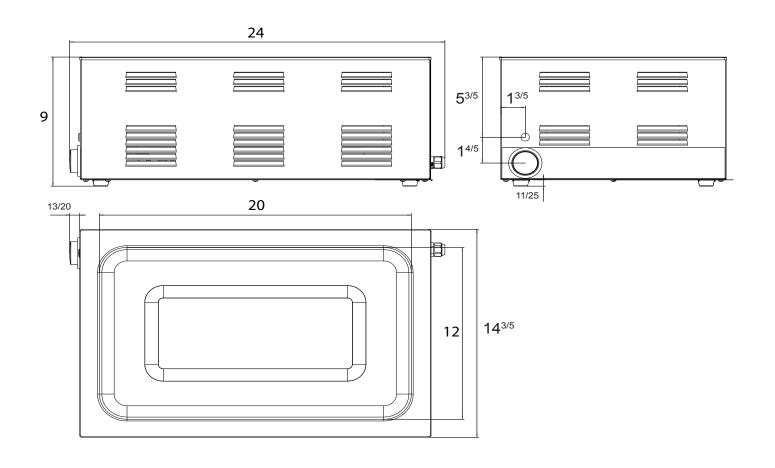

## **SPECIFICATIONS**

| Model | Control<br>Type | Amps | Hertz | Voltage | Power(W) | Number<br>of Wells | Interior<br>Dimensions<br>(inch) | Exterior<br>Dimensions<br>(inch) | Net<br>Weight<br>(lb) | Gross<br>Weight<br>(lb) |
|-------|-----------------|------|-------|---------|----------|--------------------|----------------------------------|----------------------------------|-----------------------|-------------------------|
| 7700  | Infinite        | 10   | 60    | 120     | 1200     | 1                  | $20\times12\times6^{1/2}$        | $24\times14^{3/5}\times9$        | 16.27                 | 18.47                   |
| 7800  | Infinite        | 12.5 | 60    | 120     | 1500     | 1                  | $20\times12\times6^{1/2}$        | $24\times14^{3/5}\times9$        | 16.27                 | 18.47                   |

## **PLAN VIEW**

#### Anti-drip well edge

Power and temperature dial