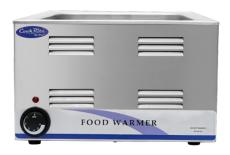

## **Standard Features**

- · Stainless steel structure
- · Anti-drip well edge
- · Lighted on/off switch
- Heat up within 10 minutes
- · Adjustable temperature settings
- The 7700 is a warmer and the 7800 is a cooker/warmer

7700

7800