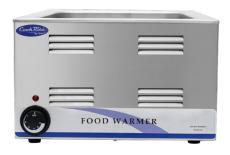

## **Standard Features**

- · Stainless steel structure
- · Anti-drip well edge
- · Lighted on/off switch
- Heat up within 10 minutes
- · Adjustable temperature settings
- The 7700 is a warmer and the 7800 is a cooker/warmer

7700

7800